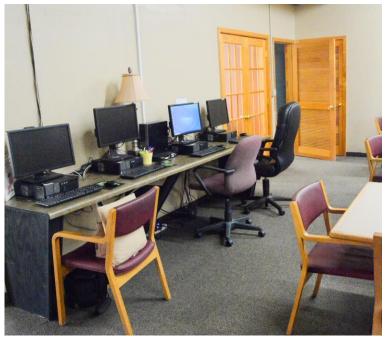

# 131 E. Ferguson Avenue

Wood River, IL

- Move-in Ready!!
- Owner / tenant moving to larger building across the street
- · Central Downtown Wood River location
- Two adjoining buildings
- Numerous offices, break room, storage
- Large open areas for training, conferences or storage/shop space
- 11' antique tin ceiling in large open area
- Alarm systems intact (fire & security)
- Wired for data & digital phone systems
- 3 accessible bathrooms
- Laundry / shower room
- · Nice cabinets in office common area
- Two high efficiency HVAC systems

# 131 E. Ferguson Avenue

Wood River, IL

Office / Retail / Warehouse For Sale 6711 +/- SF