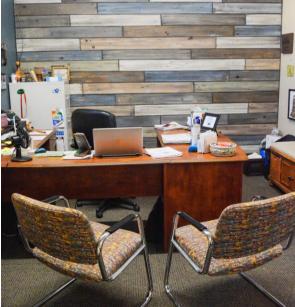

# 131 E. Ferguson Avenue

Wood River, IL

- Move-in Ready!!
- Owner / tenant moving to larger building across the street
- · Central Downtown Wood River location
- Two adjoining buildings
- Numerous offices, break room, storage
- Large open areas for training, conferences or storage/shop space
- 11' antique tin ceiling in large open area
- Alarm systems intact (fire & security)
- Wired for data & digital phone systems
- 3 accessible bathrooms
- Laundry / shower room
- · Nice cabinets in office common area
- Two high efficiency HVAC systems