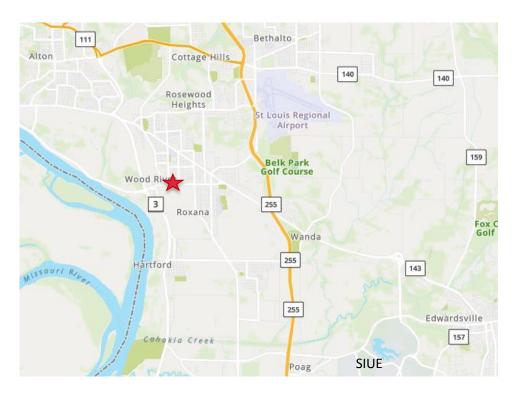

# 131 E. Ferguson Avenue

Wood River, IL

Office / Retail / Warehouse For Sale 6711 +/- SF

- 10 min to Edwardsville and SIUE
- 10 min to Alton
- 25 min to Downtown STL

For more information: