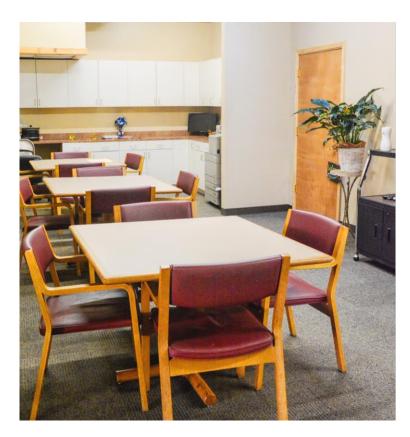

# 131 E. Ferguson Avenue

Wood River, IL

- Move-in Ready!!
- Owner / tenant moving to larger building across the street
- · Central Downtown Wood River location
- Two adjoining buildings
- Numerous offices, break room, storage
- Large open areas for training, conferences or storage/shop space
- 11' antique tin ceiling in large open area
- Alarm systems intact (fire & security)
- Wired for data & digital phone systems
- 3 accessible bathrooms
- Laundry / shower room
- · Nice cabinets in office common area
- Two high efficiency HVAC systems

# 131 E. Ferguson Avenue

Wood River, IL

Office / Retail / Warehouse For Sale 6711 +/- SF