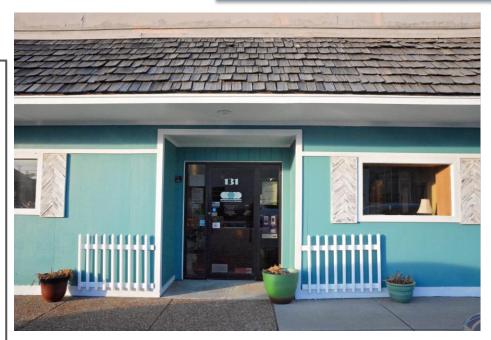

Office / Retail / Warehouse For Sale 6711 +/- SF

# 131 E. Ferguson Avenue

Wood River, IL

- Move-in Ready!!
- Owner / tenant moving to larger building across the street
- · Central Downtown Wood River location
- Two adjoining buildings
- Numerous offices, break room, storage
- Large open areas for training, conferences or storage/shop space
- 11' antique tin ceiling in large open area
- Alarm systems intact (fire & security)
- Wired for data & digital phone systems
- 3 accessible bathrooms
- Laundry / shower room
- · Nice cabinets in office common area
- Two high efficiency HVAC systems

# 131 E. Ferguson Avenue

Wood River, IL

Office / Retail / Warehouse For Sale 6711 +/- SF

## Office / Retail / Warehouse For Sale 6711 +/- SF

# 131 E. Ferguson Avenue

Wood River, IL