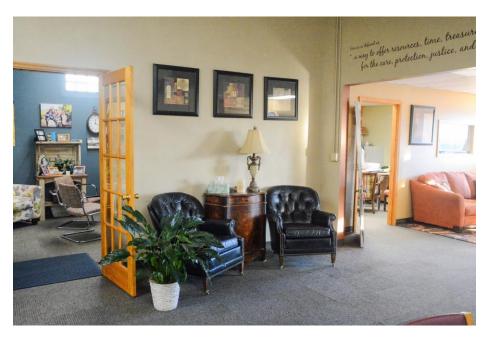

# 131 E. Ferguson Avenue

Wood River, IL

- Move-in Ready!!
- Owner / tenant moving to larger building across the street
- · Central Downtown Wood River location
- Two adjoining buildings
- Numerous offices, break room, storage
- Large open areas for training, conferences or storage/shop space
- 11' antique tin ceiling in large open area
- Alarm systems intact (fire & security)
- Wired for data & digital phone systems
- 3 accessible bathrooms
- Laundry / shower room
- · Nice cabinets in office common area
- Two high efficiency HVAC systems

# 131 E. Ferguson Avenue

Wood River, IL

Office / Retail / Warehouse For Sale 6711 +/- SF