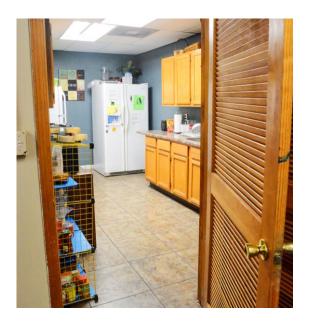

# 131 E. Ferguson Avenue

Wood River, IL

- Move-in Ready!!
- Owner / tenant moving to larger building across the street
- · Central Downtown Wood River location
- Two adjoining buildings
- Numerous offices, break room, storage
- Large open areas for training, conferences or storage/shop space
- 11' antique tin ceiling in large open area
- Alarm systems intact (fire & security)
- Wired for data & digital phone systems
- 3 accessible bathrooms
- Laundry / shower room
- · Nice cabinets in office common area
- Two high efficiency HVAC systems

# 131 E. Ferguson Avenue

Wood River, IL

Office / Retail / Warehouse For Sale 6711 +/- SF