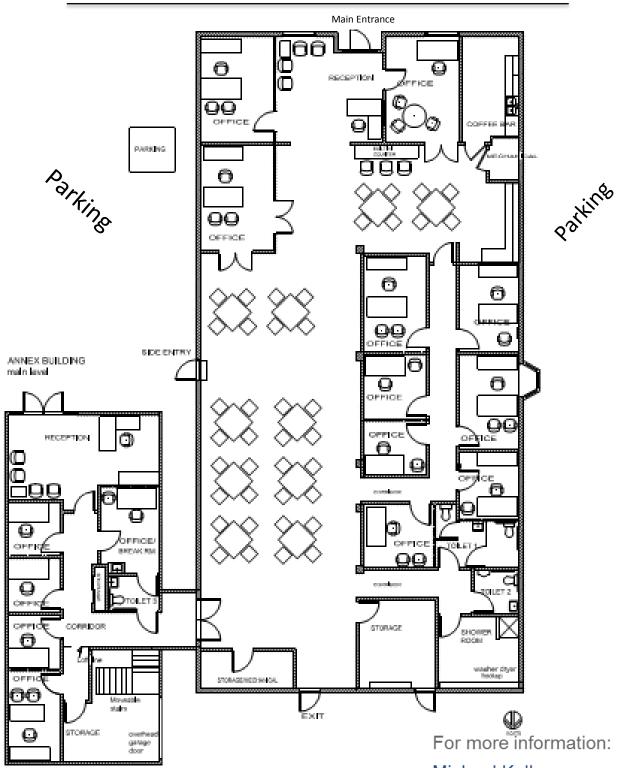

Office / Retail / Warehouse For Sale 6711 +/- SF

# 131 E. Ferguson Avenue

Wood River, IL

- Move-in Ready!!
- Owner / tenant moving to larger building across the street
- · Central Downtown Wood River location
- Two adjoining buildings
- Numerous offices, break room, storage
- Large open areas for training, conferences or storage/shop space
- 11' antique tin ceiling in large open area
- Alarm systems intact (fire & security)
- Wired for data & digital phone systems
- 3 accessible bathrooms
- Laundry / shower room
- · Nice cabinets in office common area
- Two high efficiency HVAC systems

# 131 E. Ferguson Avenue

Wood River, IL

Office / Retail / Warehouse For Sale 6711 +/- SF

## Office / Retail / Warehouse For Sale 6711 +/- SF

# 131 E. Ferguson Avenue

Wood River, IL